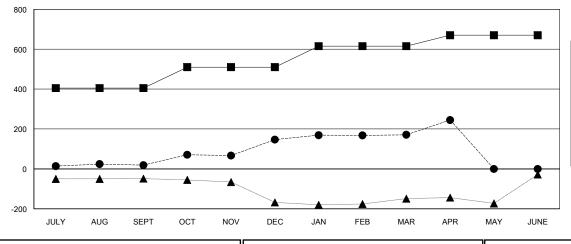

### GOALS AND ACTUAL MEMBERS CUMULATIVE

| -■-          | MEMBER GROWTH NET GOAL        |
|--------------|-------------------------------|
| - • -        | MEMBER GROWTH ACTUAL          |
| <b>-</b> 🛦 · | - LAST YEAR MEMBERSHIP ACTUAL |
|              |                               |
|              |                               |

### LOCATION INDIA

**GMT CA** 

| Clubs                 |               |           |               | Members               |                           |                         |                                              |
|-----------------------|---------------|-----------|---------------|-----------------------|---------------------------|-------------------------|----------------------------------------------|
| RESULTS FOR 2018-2019 |               |           |               | RESULTS FOR 2018-2019 |                           |                         |                                              |
| QUARTER               | NEW CLUB GOAL | NEW CLUBS | DROPPED CLUBS | QUARTER               | MEMBER GROWTH NET<br>GOAL | MEMBER GROWTH<br>ACTUAL | DROPPED MEMBERS ACTUAL (including transfers) |
| JULY/AUG/SEPT         | 7             | 0         | 0             | JULY/AUG/SEPT         | 405                       | 67                      | 45                                           |
| OCT/NOV/DEC           | 1             | 3         | 1             | OCT/NOV/DEC           | 105                       | 171                     | 42                                           |
| JAN/FEB/MAR           | 1             | 0         | 0             | JAN/FEB/MAR           | 105                       | 37                      | 4                                            |
| APR/MAY/JUNE          | 1             | 4         | 0             | APR/MAY/JUNE          | 55                        | 87                      | 13                                           |