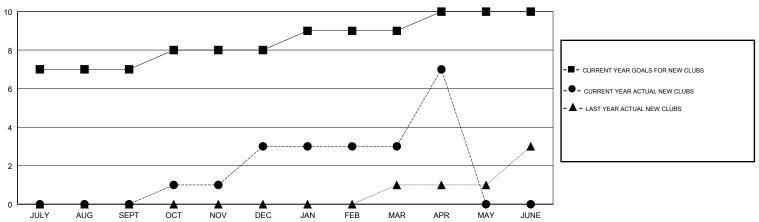

#### GOALS AND ACTUAL NEW CLUBS CUMULATIVE

### LOCATION INDIA

**GMT CA** 

| Clubs                 |               |           |               | Members               |                           |                         |                                              |
|-----------------------|---------------|-----------|---------------|-----------------------|---------------------------|-------------------------|----------------------------------------------|
| RESULTS FOR 2018-2019 |               |           |               | RESULTS FOR 2018-2019 |                           |                         |                                              |
| QUARTER               | NEW CLUB GOAL | NEW CLUBS | DROPPED CLUBS | QUARTER               | MEMBER GROWTH NET<br>GOAL | MEMBER GROWTH<br>ACTUAL | DROPPED MEMBERS ACTUAL (including transfers) |
| JULY/AUG/SEPT         | 7             | 0         | 0             | JULY/AUG/SEPT         | 405                       | 67                      | 45                                           |
| OCT/NOV/DEC           | 1             | 3         | 1             | OCT/NOV/DEC           | 105                       | 171                     | 42                                           |
| JAN/FEB/MAR           | 1             | 0         | 0             | JAN/FEB/MAR           | 105                       | 37                      | 4                                            |
| APR/MAY/JUNE          | 1             | 4         | 0             | APR/MAY/JUNE          | 55                        | 87                      | 13                                           |